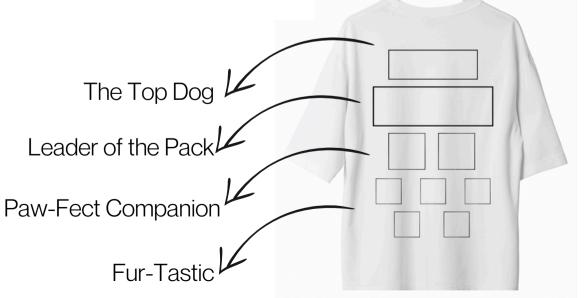

#### THE TOP DOG \$3,500 - one available

- "Your name here" Presents:
- Category exclusivity
- Logo on WRDW t-shirts
- Top placement of Logo on banners (see above) at CHEW and onsite at WRDW
- Recognition in sponsor section on CHEWac.org with logo and link
- 12'x12' Booth onsite WRDW (table and chairs not provided)
- Registration for up to 10 team members for the WRDW
- Opportunity to place items in swag bag
- Inclusion with link in all social media posts/boosts for event
- Listing in all print, electronic & social media for event
- Inclusion in at least 2 press releases for event
- Inclusion in a "Thank You" email and social media post-event
- Right of first refusal for 2025 event renewal
   Sunday April 27

#### LEADER OF THE PACK \$3,000 - one available

- Category exclusivity
- Logo on WRDW t-shirts
- Placement of Logo on banners (see above) at CHEW and onsite at WRDW
- Recognition in sponsor section on CHEWac.org with logo and link
- 12'x12' Booth onsite WRDW (table and chairs not provided)
- Registration for up to 8 team members for the WRDW
- Opportunity to place items in swag bag
- Inclusion with link in all social media posts/boosts for event
- Listing in all print, electronic & social media for event
- Inclusion in at least 2 press releases for event
- Inclusion in a "Thank You" email and social media post-event

#### PAW-FECT COMPANION \$2,500 two available

- Category exclusivity
- Logo on WRDW t-shirts
- Placement of Logo on banners (see above) at CHEW and onsite at WRDW
- Recognition in sponsor section on CHEWac.org with logo and link
- 10'x10' Booth onsite WRDW (table and chairs not provided)
- Registration for up to 6 team members for the WRDW
- Opportunity to place items in swag bag
- Inclusion with link in all social media posts/boosts for event
- Listing in all print, electronic & social media for event
- Inclusion in a "Thank You" email

## FUR-TASTIC \$2,000 five available

- Logo on WRDW t-shirts
- Placement of Logo on banners (see above) onsite at WRDW
- Recognition in sponsor section on CHEWac.org with logo and link
- 10x10 Booth Space onsite at the WRDW (table and chairs not provided)
- Registration for up to 4 team members for the WRDW
- Opportunity to place items in swag bag
- Inclusion with link in all social media
- Listing in all print, electronic & social media for event