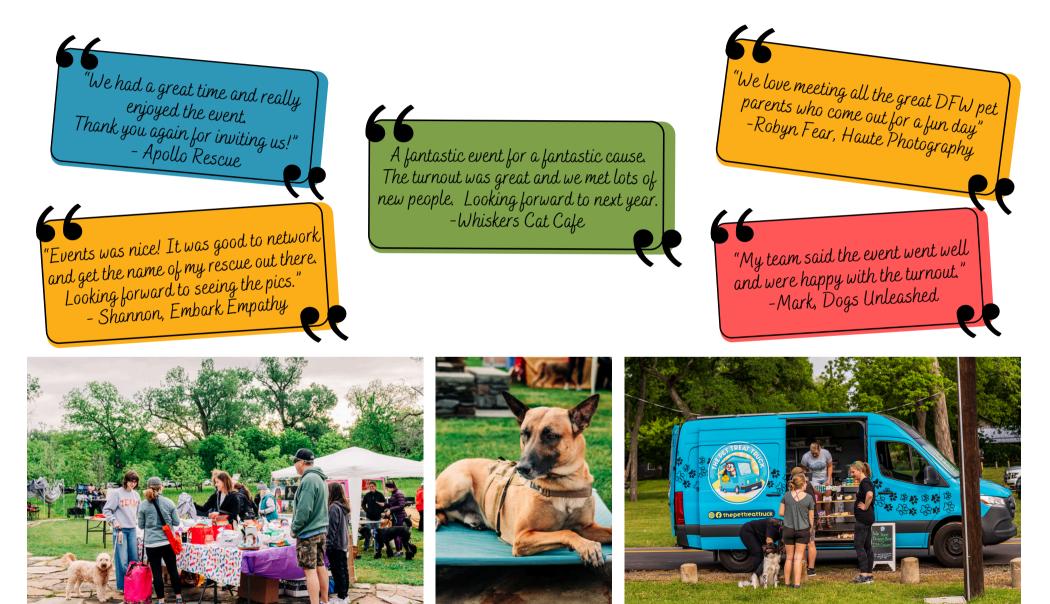

## EVENT RECAP

The 2nd annual White Rock Dog Walk was a resounding success, drawing over 200 attendees and 100 dogs, raising \$25,000 for our animal hospital. Participants enjoyed a scenic morning at White Rock Lake, connecting with vendors and celebrating our community's generosity and spirit.